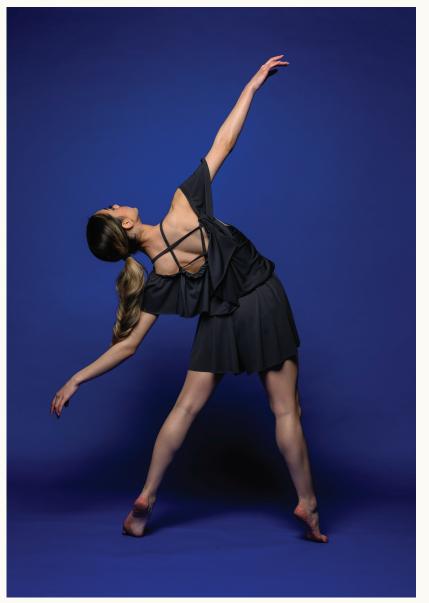

## 33334 RISE

UNITARD WITH ATTACHED ASYMMETRICAL SHRUG: Black mesh and black spandex. TRIM: Adjustable straps, hook and loop closure. SIZES: CHILD: S-M-L-XL Adult: S-M-L-XL