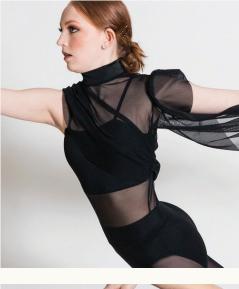

## 33334 RISE

UNITARD WITH ATTACHED ASYMMETRICAL SHRUG: Black mesh and black spandex. TRIM: Adjustable straps, hook and loop closure. SIZES: CHILD: S-M-L-XL Adult: S-M-L-XL