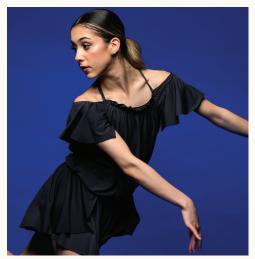

## 33334 RISE

UNITARD WITH ATTACHED ASYMMETRICAL SHRUG: Black mesh and black spandex. TRIM: Adjustable straps, hook and loop closure. SIZES: CHILD: S-M-L-XL Adult: S-M-L-XL