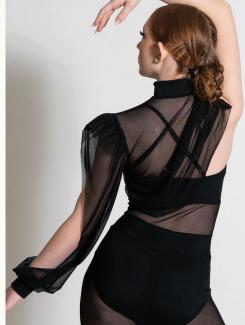

## 33334 RISE

UNITARD WITH ATTACHED ASYMMETRICAL SHRUG: Black mesh and black spandex. TRIM: Adjustable straps, hook and loop closure. SIZES: CHILD: S-M-L-XL Adult: S-M-L-XL