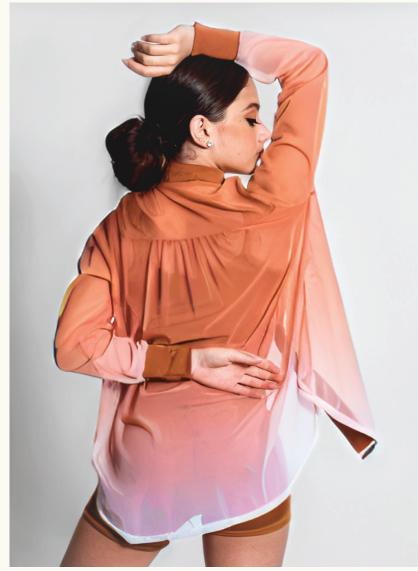

## **33301 IN THE MOMENT** TOP AND BOOTY SHORTS: Copper spandex. SEPARATE BUTTON DOWN HI-LOW TOP: Ombre mesh, copper spandex. TRIM: Snap front closures. SIZES: Child: S-L-XL Adult: S-M-L-XL-XXL