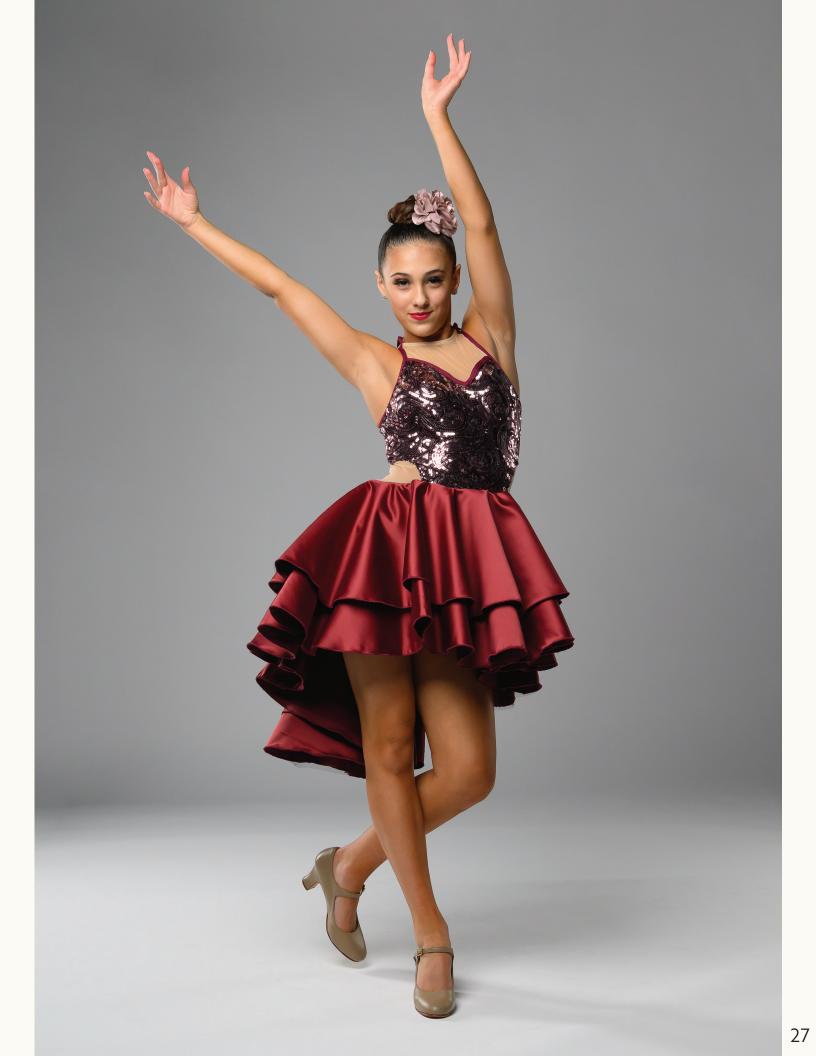

## 34555 NIGHT MOVES

DRESS WITH ATTACHED LEOTARD: Maroon spandex, rose sequins, nude mesh, maroon satin and black net. HEADPIECE INCLUDED. SIZES: Child:M-L-XL Adult: M-L-XL