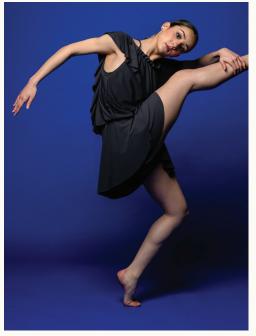

## 33334 RISE

UNITARD WITH ATTACHED ASYMMETRICAL SHRUG: Black mesh and black spandex. TRIM: Adjustable straps, hook and loop closure. SIZES: CHILD: S-M-L-XL Adult: S-M-L-XL