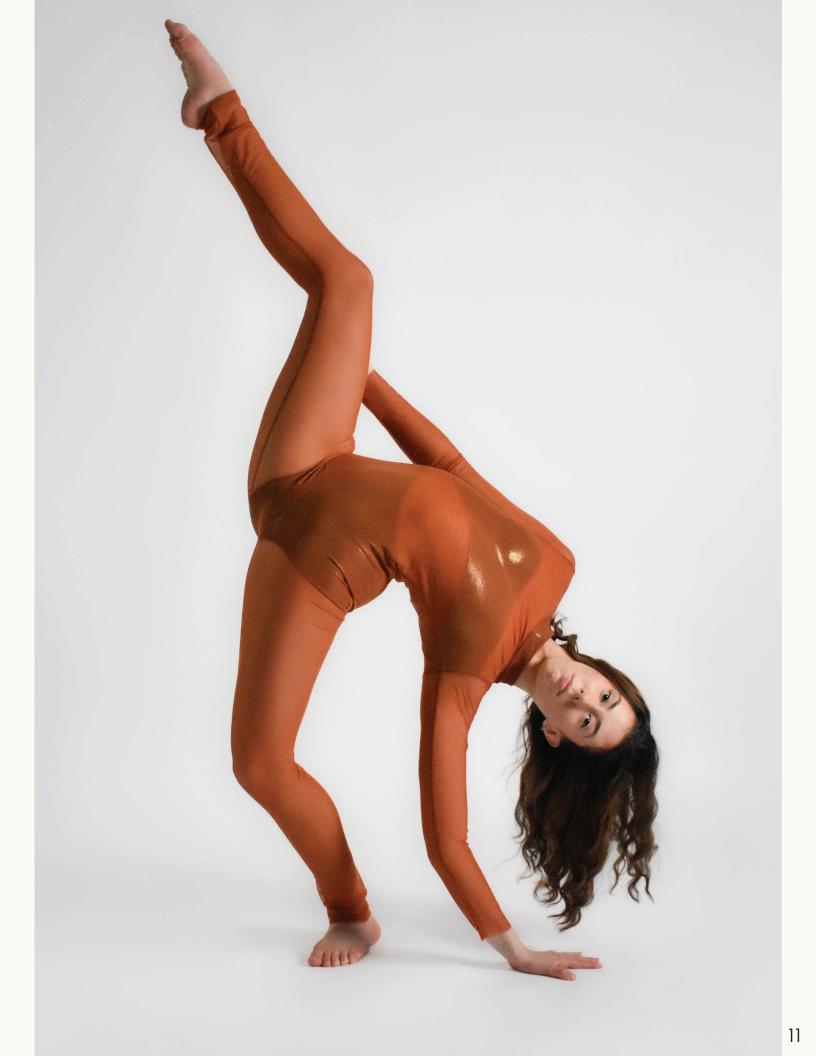

## PULL MYSELF TOGETHER

**32300 PULL MYSELF TOGETHER** UNITARD: Rust stretch mesh and gold foil spandex. SIZES: Child: M-L-XL Adult: S-M-L