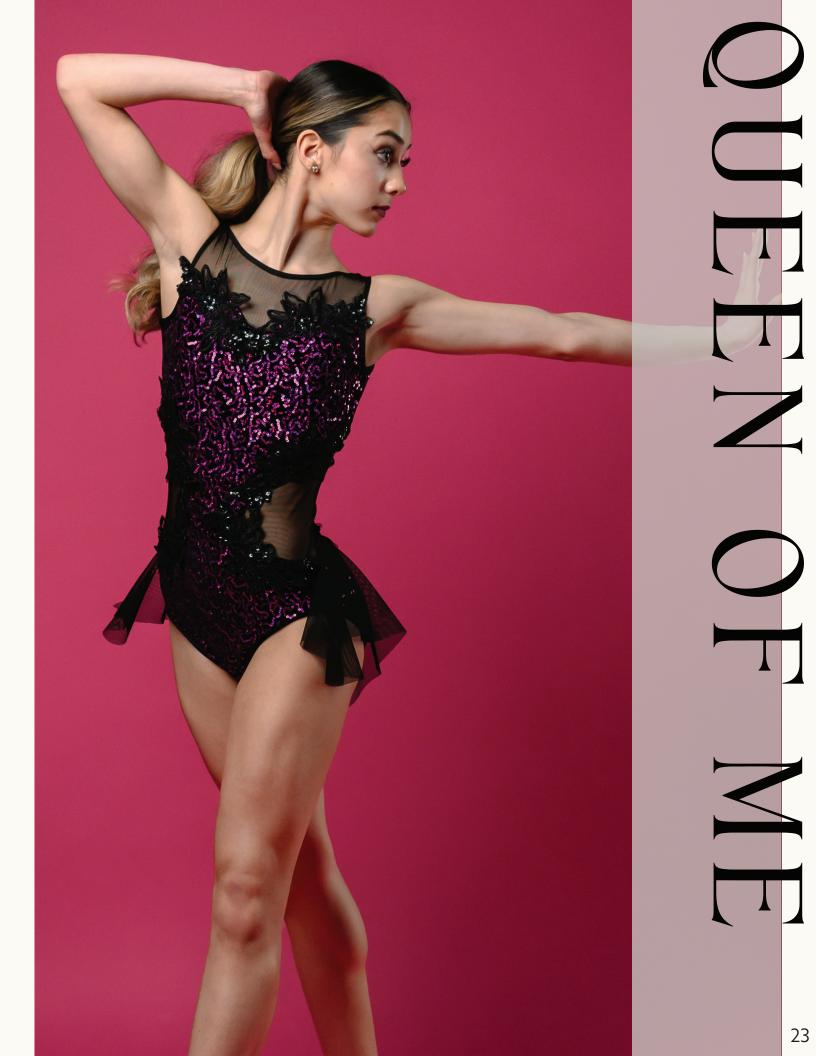

# PRISK

34450 QUEEN OF ME LEOTARD AND ATTACHED BUSTLE: Black stretch mesh and black velvet with fuchsia sequin.

TRIM: Black embroidered sequin appliques. SIZES: Child: M-L-XL Adult: S-M-L-XL