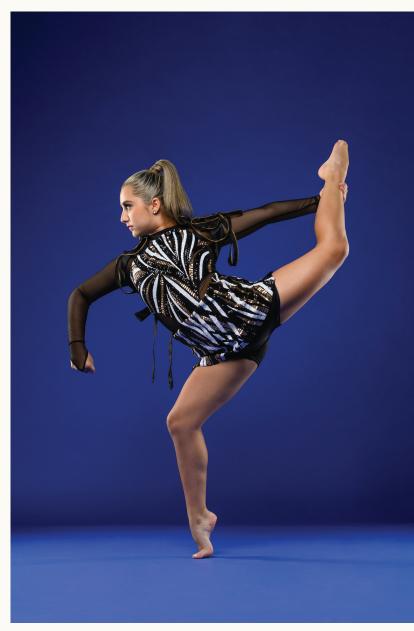

## 34654 ABLAZE

LINED LONG SLEEVE BOOTYTARD WITH ATTACHED SKIRT: Multi-colored sequin mesh, black stretch mesh, and black spandex. SIZES: Child: M-L Adult: S-M-L-XL

FOR ZIPPER SHRUG ORDER #SHRUG