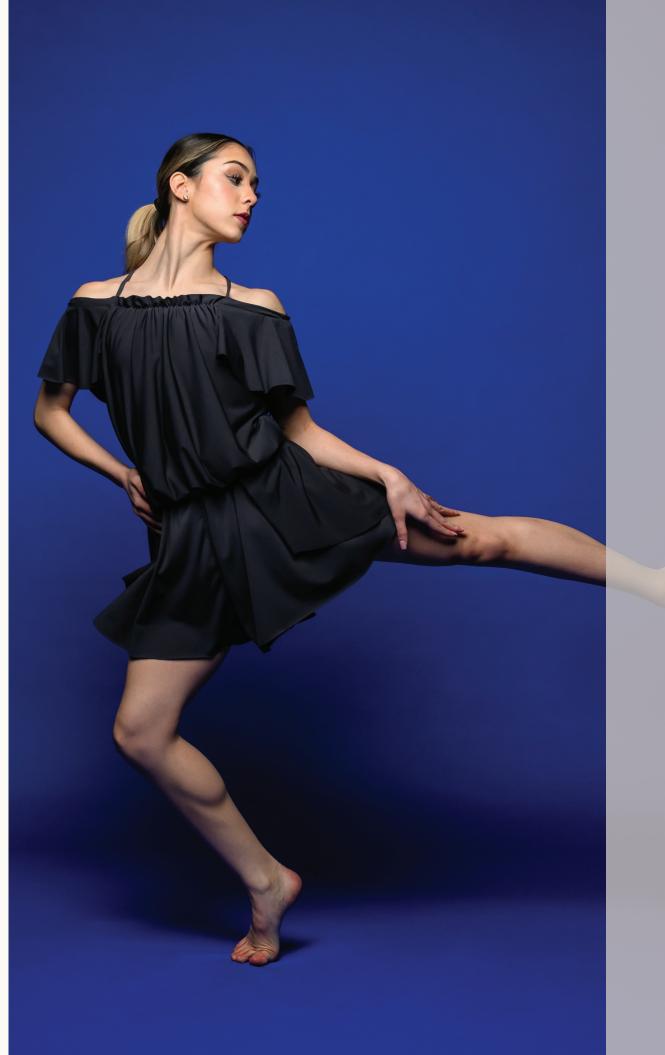

## 33334 RISE

UNITARD WITH ATTACHED ASYMMETRICAL SHRUG: Black mesh and black spandex. TRIM: Adjustable straps, hook and loop closure. SIZES: CHILD: S-M-L-XL Adult: S-M-L-XL