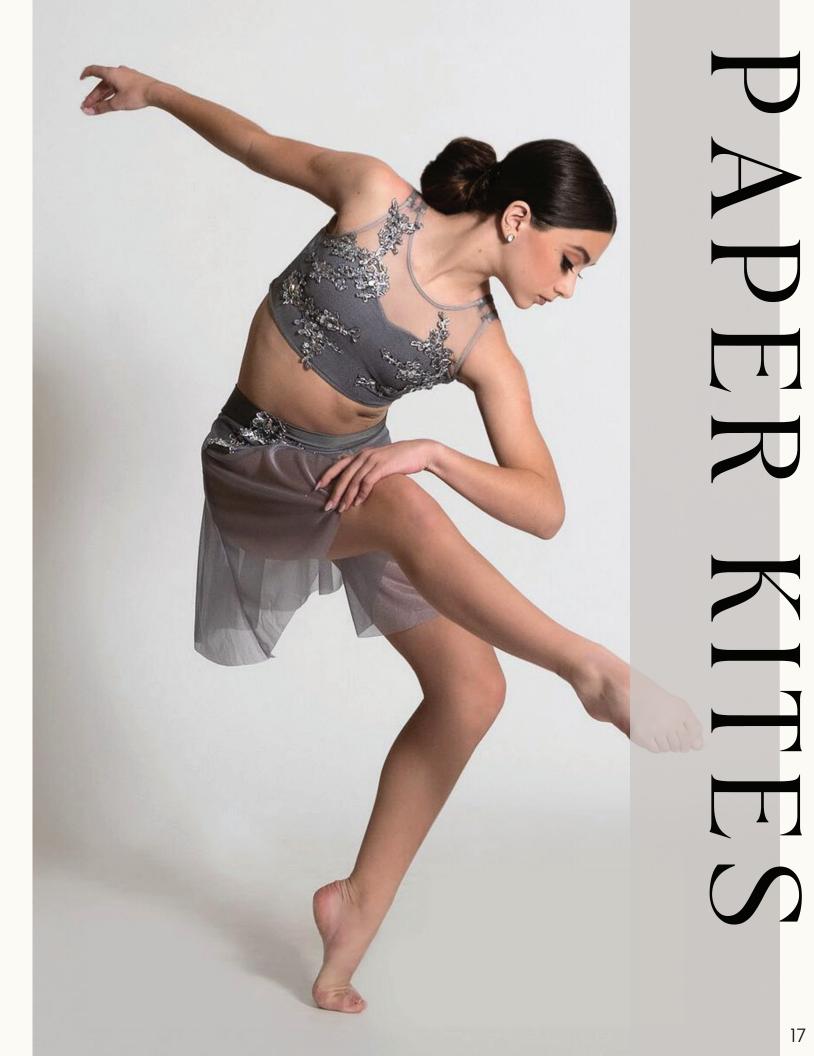

## 26W208 PAPER KITES

TOP: Grey spandex and grey mesh. ASYMMETRICAL SKIRT: (Separate) Grey spandex with grey mesh overlay. TRIM: Silver and grey sequin appliqués. SIZES: Child: M-L Adult: L-XL