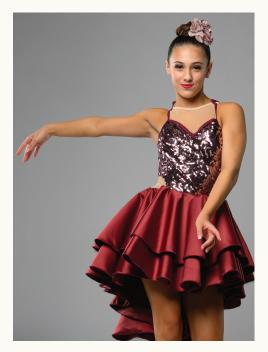

## 34555 NIGHT MOVES

DRESS WITH ATTACHED LEOTARD: Maroon spandex, rose sequins, nude mesh, maroon satin and black net. HEADPIECE INCLUDED. SIZES: Child:M-L-XL Adult: M-L-XL