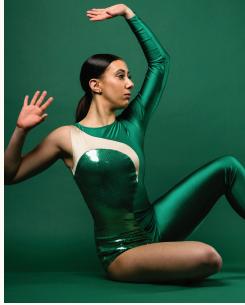

## **34553- HYPNOTIZED** ASYMMETRIC UNITARD: Emerald Sequins, emerald spandex, and nude spandex inset. SIZES: Child: M-L Adult: S-M-L