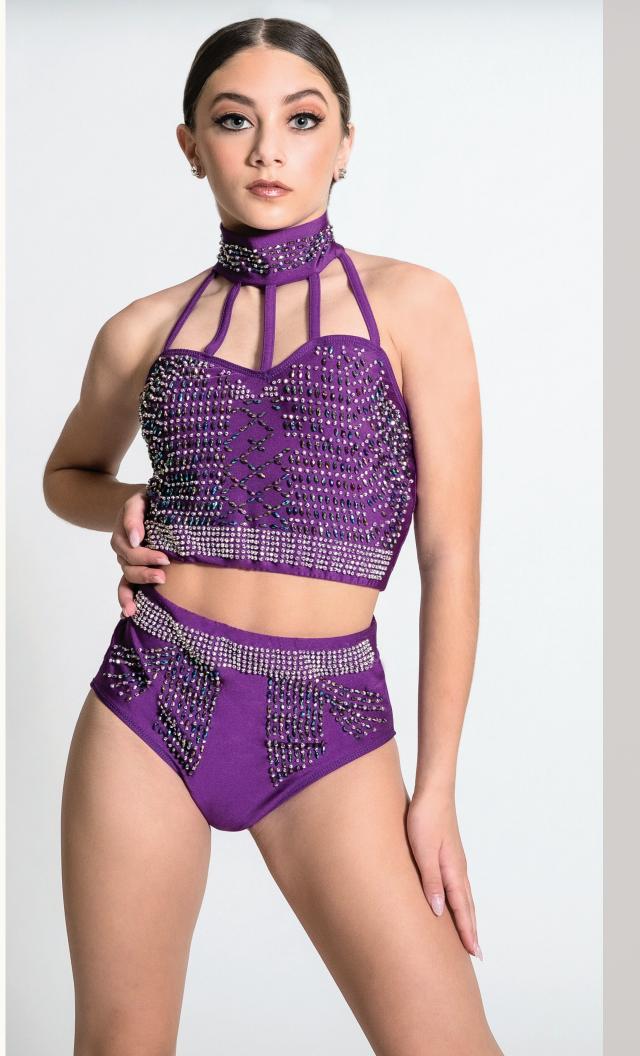

31521 PRISM

TOP: Violet spandex. HIGH WAISTED BRIEF: Violet spandex. TRIM: Binding strapping, silver, and black iris beading, hook and loop closure. SIZES: Child: M-L-XL Adult: M-L-XL