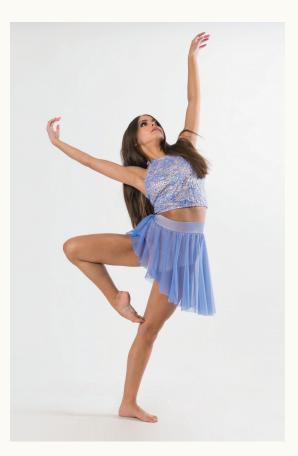

## 28222 MONSTERS

TOP: Lilac lace with multi-colored sequin, and nude spandex. SKIRT WITH ATTACHED TRUNKS: Lilac stretch mesh and nude spandex. FABRIC HEADPIECE INCLUDED. SIZES: Adult: S-M-L-XL-XXL-XXXL