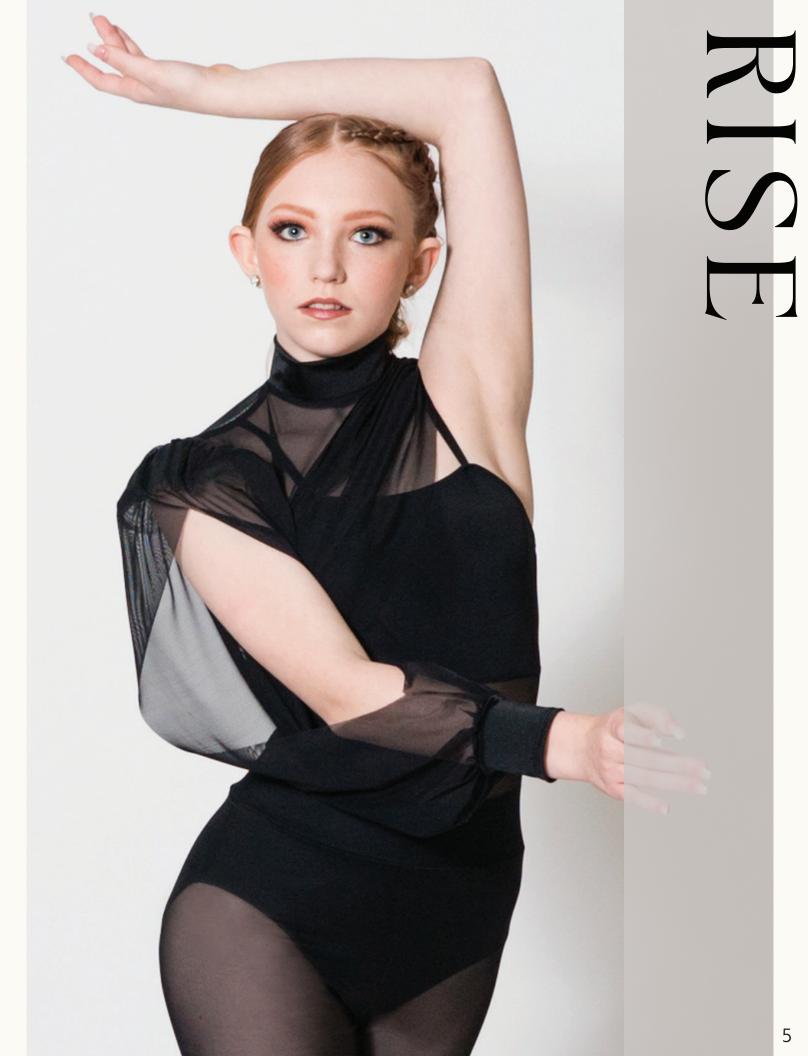

## 33334 RISE

UNITARD WITH ATTACHED ASYMMETRICAL SHRUG: Black mesh and black spandex. TRIM: Adjustable straps, hook and loop closure. SIZES: CHILD: S-M-L-XL Adult: S-M-L-XL