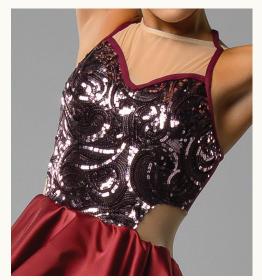

## 34555 NIGHT MOVES

DRESS WITH ATTACHED LEOTARD: Maroon spandex, rose sequins, nude mesh, maroon satin and black net. HEADPIECE INCLUDED. SIZES: Child:M-L-XL Adult: M-L-XL