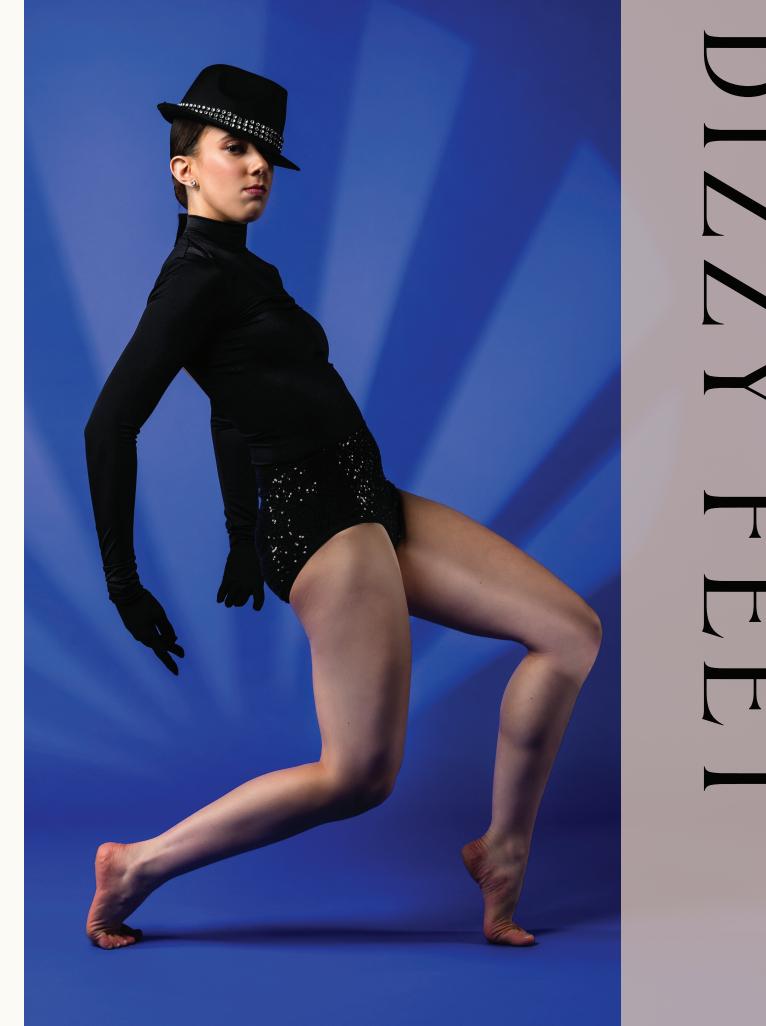

## 34552 DIZZY FEET

LEOTARD: Black spandex. BRIEF (Separate): Black sequin silky stretch TRIM: Black spandex binding. SIZES: Child: M-L-XL Adult: S-M-L-XL

FOR FEDORA ORDER #H114