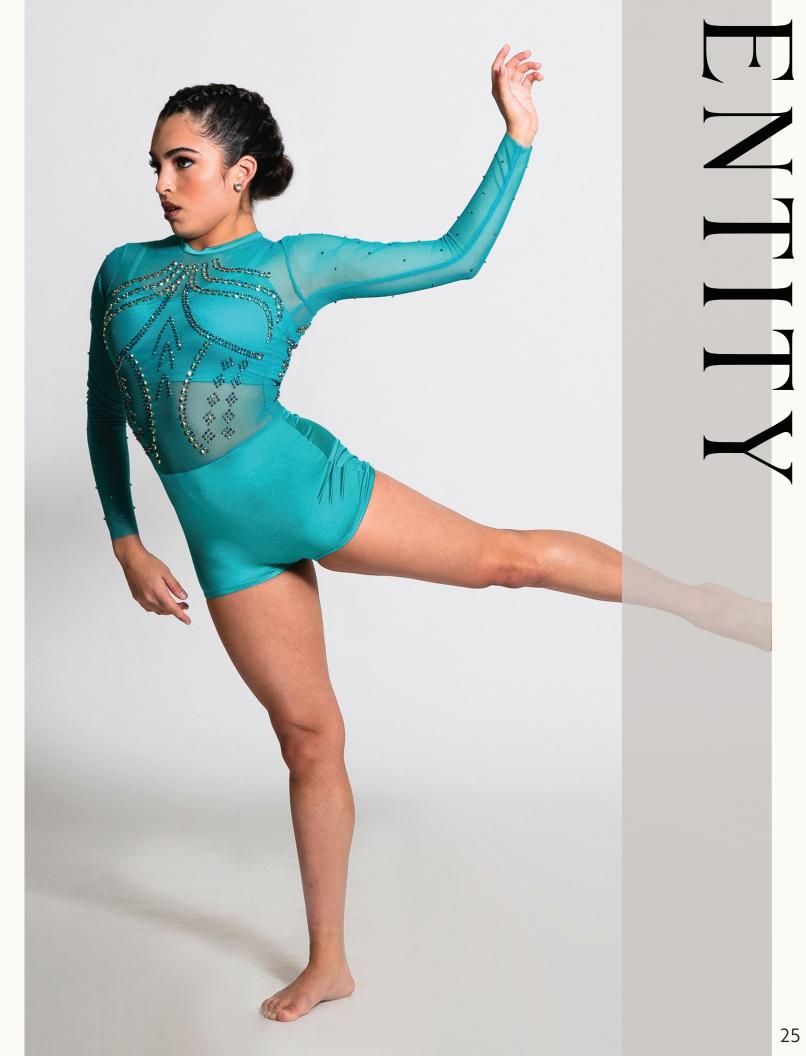

## **33400 ENTITY**

LEOTARD WITH ATTACHED SLEEVES: Teal stretch mesh and teal spandex. BRALETTE: (Removable) Teal spandex with adjustable straps. TRIM: Silver, gold, and black iris beaded embellishment. SIZES: Child: M-L-XL Adult: S-M-L-XL