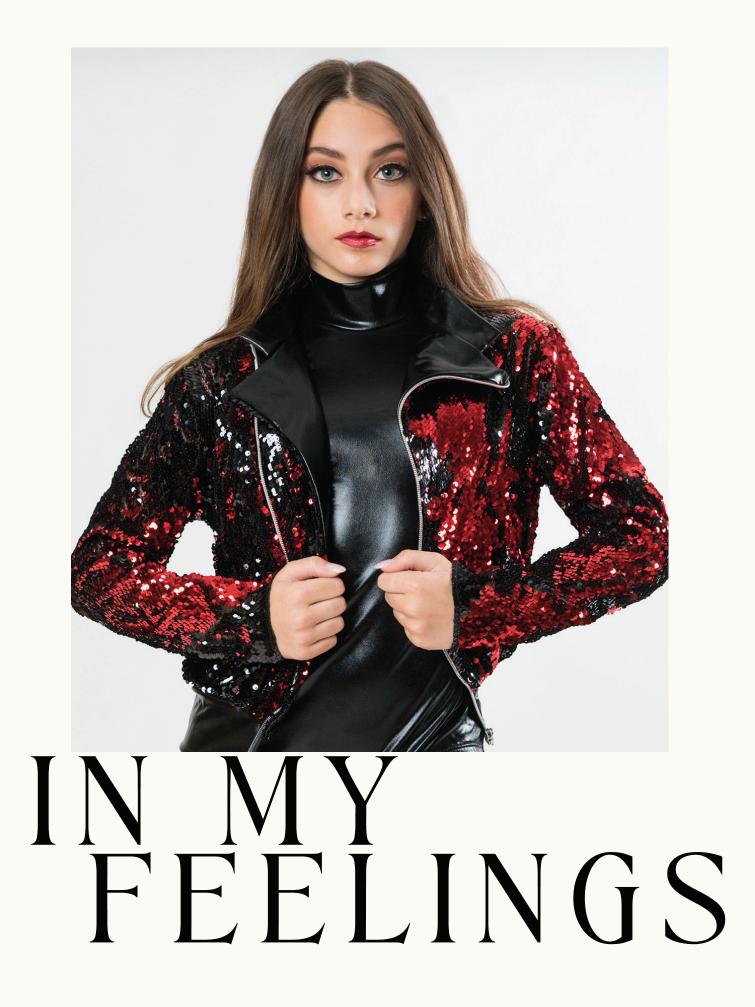

## 30514 IN MY FEELINGS

JACKET: Red and black brush back sequins and black foil. LEOTARD: (Separate) Black foil. TRIM: Metallic zipper. SIZES: Child: M Adult: S-M-XL