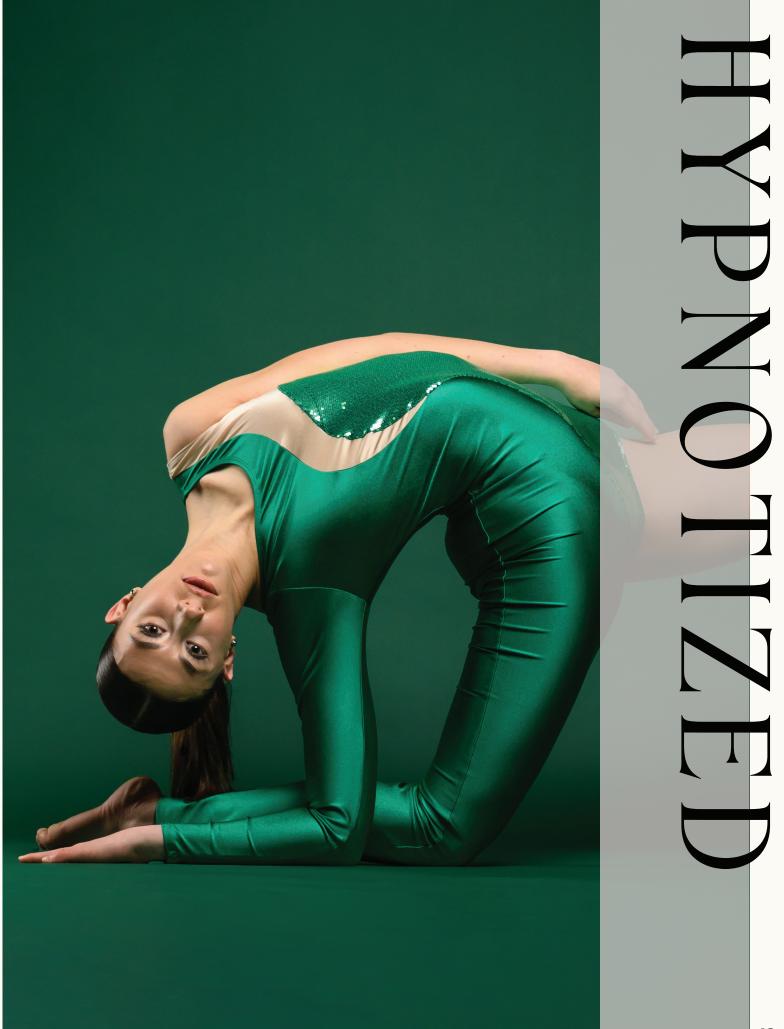

## **34553- HYPNOTIZED** ASYMMETRIC UNITARD: Emerald Sequins, emerald spandex, and nude spandex inset. SIZES: Child: M-L Adult: S-M-L