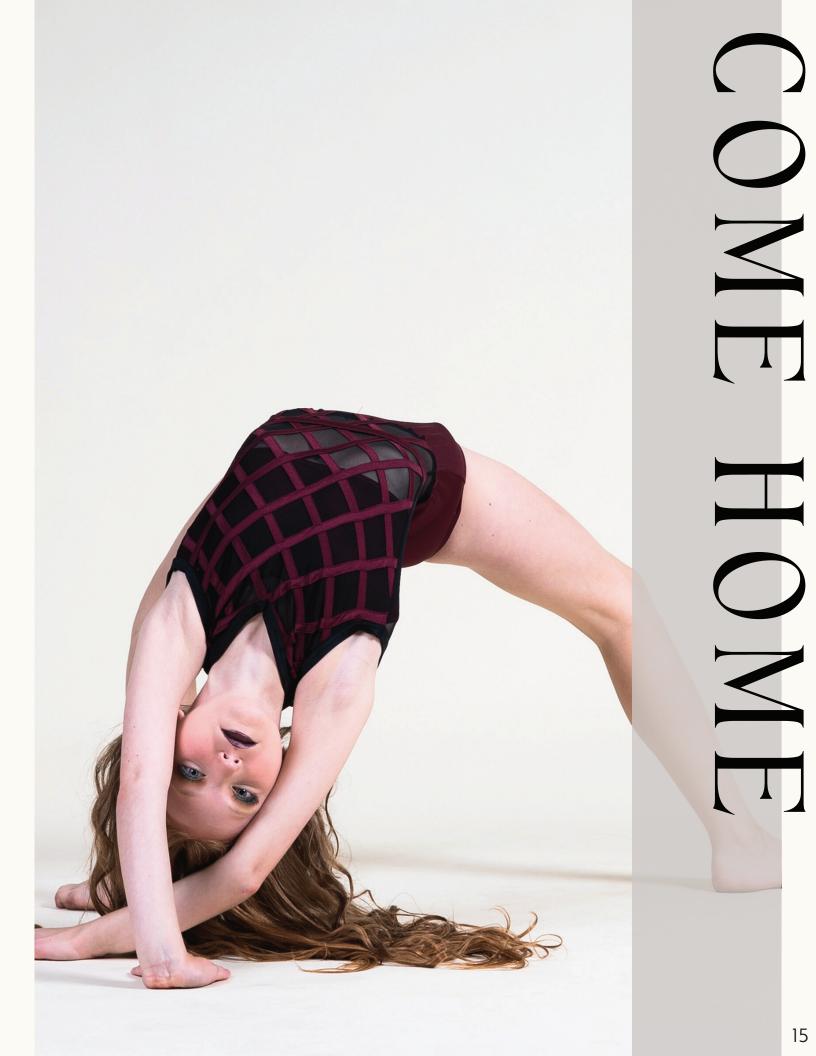

## 30329 COME HOME

LEOTARD: Black mesh and burgundy spandex. BRA TOP: (Separate) Burgundy spandex. TRIM: Burgundy spandex binding and black spandex binding. SPANDEX HEADPIECE INCLUDED. SIZES: Child: M-L Adult: S-M-L-XL