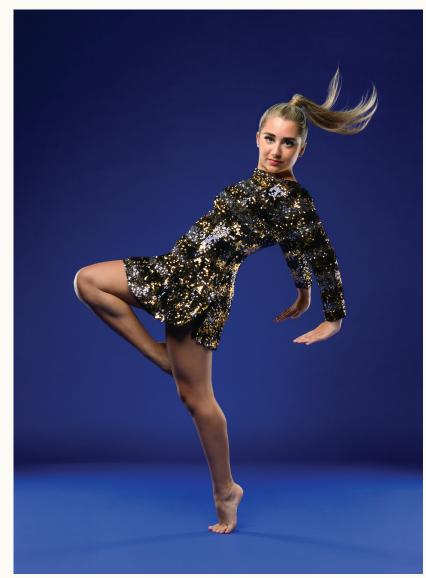

## **34550- NEW ERA** LINED TUNIC: Black, gold and silver sequin, black silky stretch, and black spandex SHORT: Black Spandex. SIZES: Child: M-L Adult: S-M-L