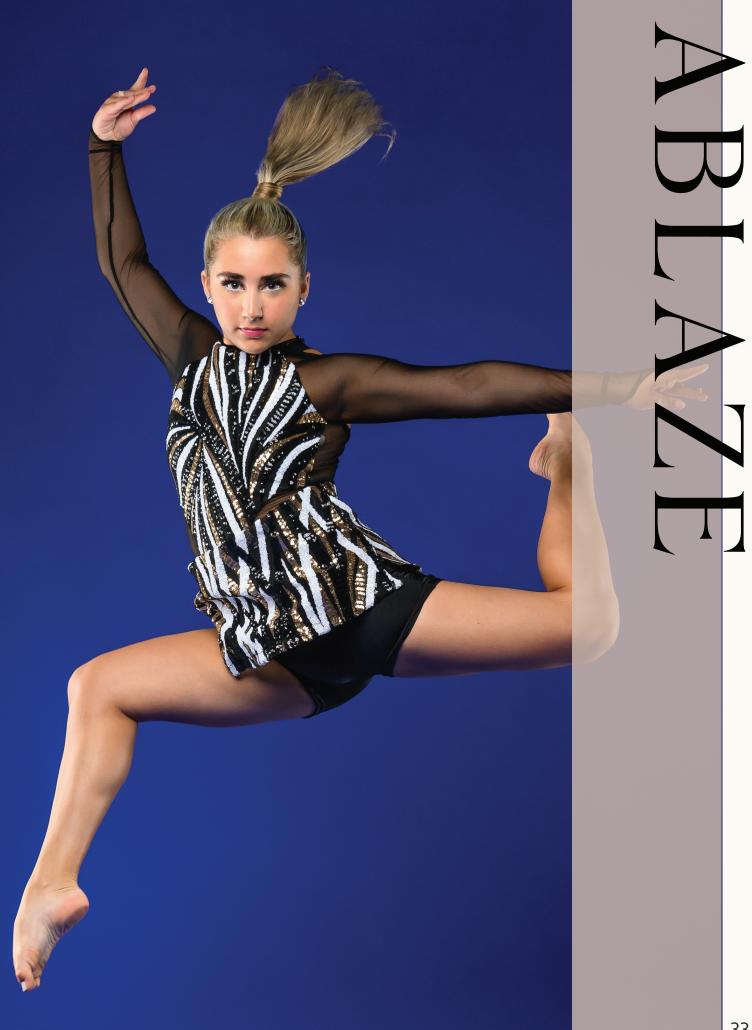

## 34654 ABLAZE

LINED LONG SLEEVE BOOTYTARD WITH ATTACHED SKIRT: Multi-colored sequin mesh, black stretch mesh, and black spandex. SIZES: Child: M-L Adult: S-M-L-XL

FOR ZIPPER SHRUG ORDER #SHRUG