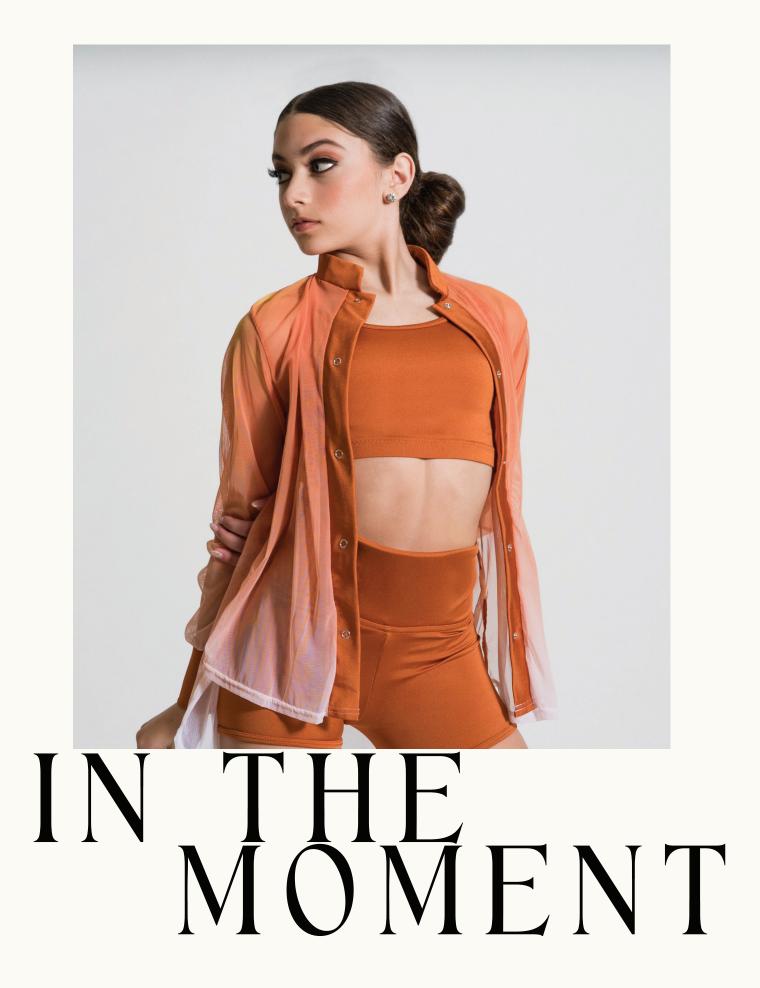

## **33301 IN THE MOMENT** TOP AND BOOTY SHORTS: Copper spandex. SEPARATE BUTTON DOWN HI-LOW TOP: Ombre mesh, copper spandex. TRIM: Snap front closures. SIZES: Child: S-L-XL Adult: S-M-L-XL-XXL