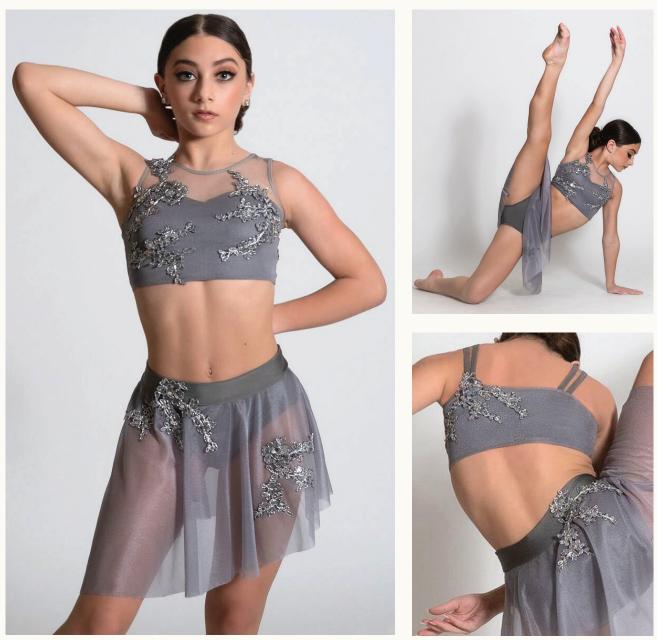

## 26W208 PAPER KITES

TOP: Grey spandex and grey mesh. ASYMMETRICAL SKIRT: (Separate) Grey spandex with grey mesh overlay. TRIM: Silver and grey sequin appliqués. SIZES: Child: M-L Adult: L-XL