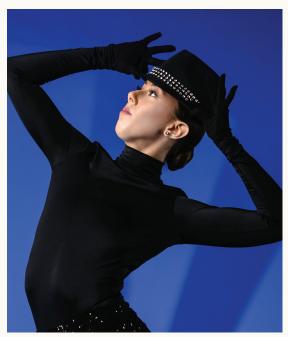

## 34552 DIZZY FEET

LEOTARD: Black spandex. BRIEF (Separate): Black sequin silky stretch TRIM: Black spandex binding. SIZES: Child: M-L-XL Adult: S-M-L-XL

FOR FEDORA ORDER #H114