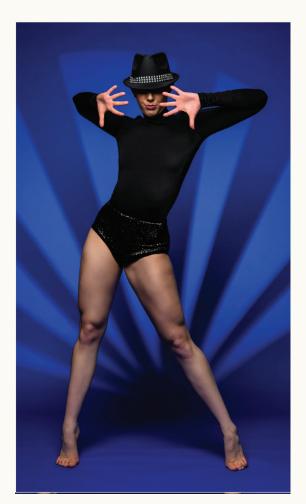

## 34552 DIZZY FEET

LEOTARD: Black spandex. BRIEF (Separate): Black sequin silky stretch TRIM: Black spandex binding. SIZES: Child: M-L-XL Adult: S-M-L-XL

FOR FEDORA ORDER #H114