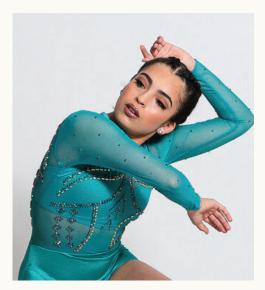

## **33400 ENTITY**

LEOTARD WITH ATTACHED SLEEVES: Teal stretch mesh and teal spandex. BRALETTE: (Removable) Teal spandex with adjustable straps. TRIM: Silver, gold, and black iris beaded embellishment. SIZES: Child: M-L-XL Adult: S-M-L-XL