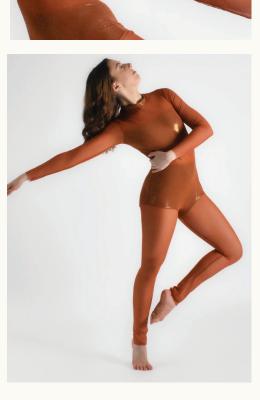

## PULL MYSELF TOGETHER

**32300 PULL MYSELF TOGETHER** UNITARD: Rust stretch mesh and gold foil spandex. SIZES: Child: M-L-XL Adult: S-M-L