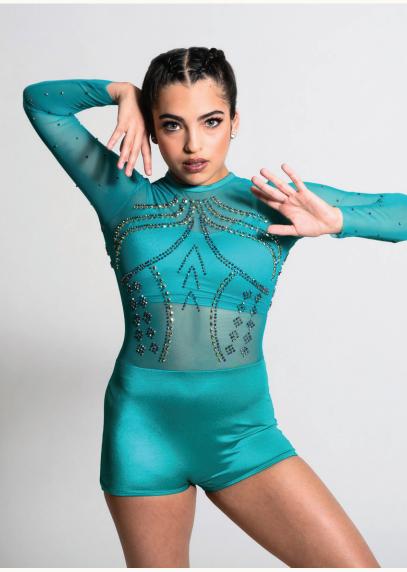

## **33400 ENTITY**

LEOTARD WITH ATTACHED SLEEVES: Teal stretch mesh and teal spandex. BRALETTE: (Removable) Teal spandex with adjustable straps. TRIM: Silver, gold, and black iris beaded embellishment. SIZES: Child: M-L-XL Adult: S-M-L-XL