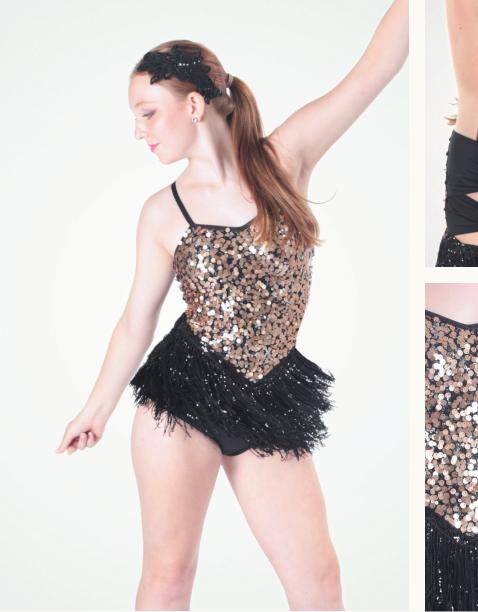

## 34551 TINA

LEOTARD: Copper and silver sequin mesh and black spandex. TRIM: Black sequins fringe and adjustable straps. SIZES: Child: M-L Adult: S-M-L-XL