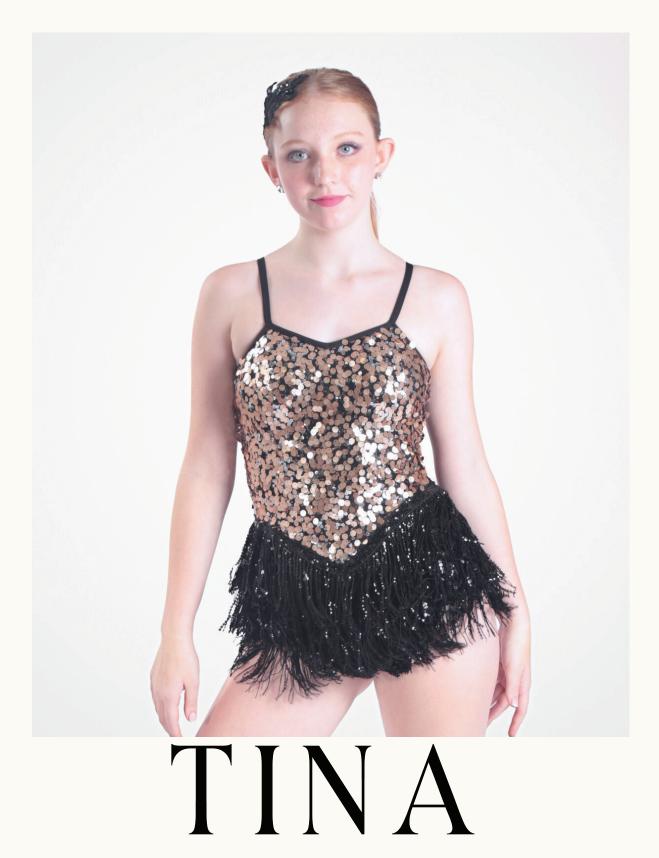

## 34551 TINA

LEOTARD: Copper and silver sequin mesh and black spandex. TRIM: Black sequins fringe and adjustable straps. SIZES: Child: M-L Adult: S-M-L-XL