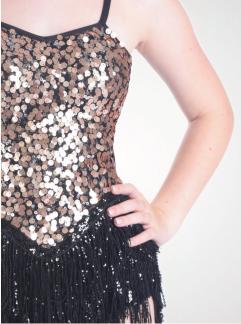

## 34551 TINA

LEOTARD: Copper and silver sequin mesh and black spandex. TRIM: Black sequins fringe and adjustable straps. SIZES: Child: M-L Adult: S-M-L-XL