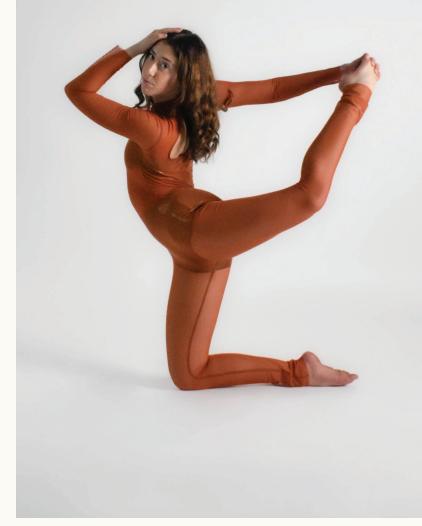

## PULL MYSELF TOGETHER

**32300 PULL MYSELF TOGETHER** UNITARD: Rust stretch mesh and gold foil spandex. SIZES: Child: M-L-XL Adult: S-M-L