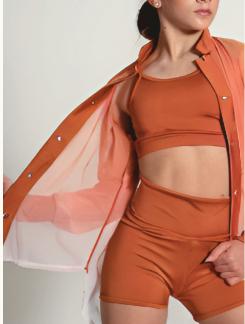

## **33301 IN THE MOMENT** TOP AND BOOTY SHORTS: Copper spandex. SEPARATE BUTTON DOWN HI-LOW TOP: Ombre mesh, copper spandex. TRIM: Snap front closures. SIZES: Child: S-L-XL Adult: S-M-L-XL-XXL