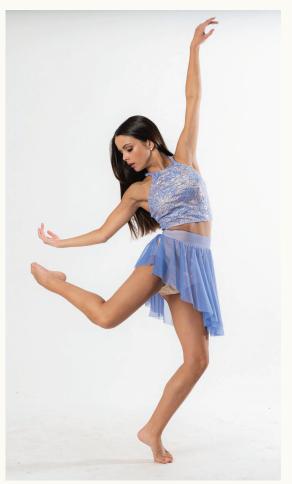

## 28222 MONSTERS

TOP: Lilac lace with multi-colored sequin, and nude spandex. SKIRT WITH ATTACHED TRUNKS: Lilac stretch mesh and nude spandex. FABRIC HEADPIECE INCLUDED. SIZES: Adult: S-M-L-XL-XXL-XXXL