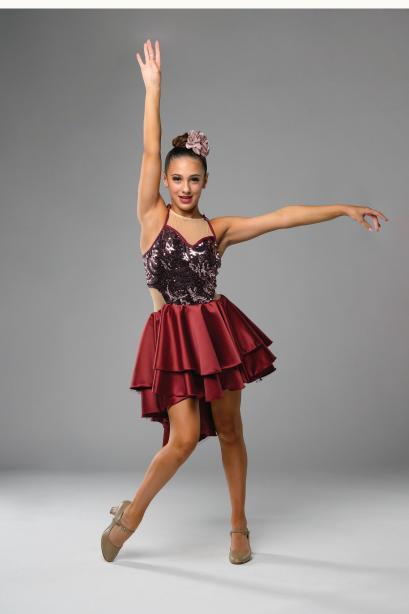

## 34555 NIGHT MOVES

DRESS WITH ATTACHED LEOTARD: Maroon spandex, rose sequins, nude mesh, maroon satin and black net. HEADPIECE INCLUDED. SIZES: Child:M-L-XL Adult: M-L-XL