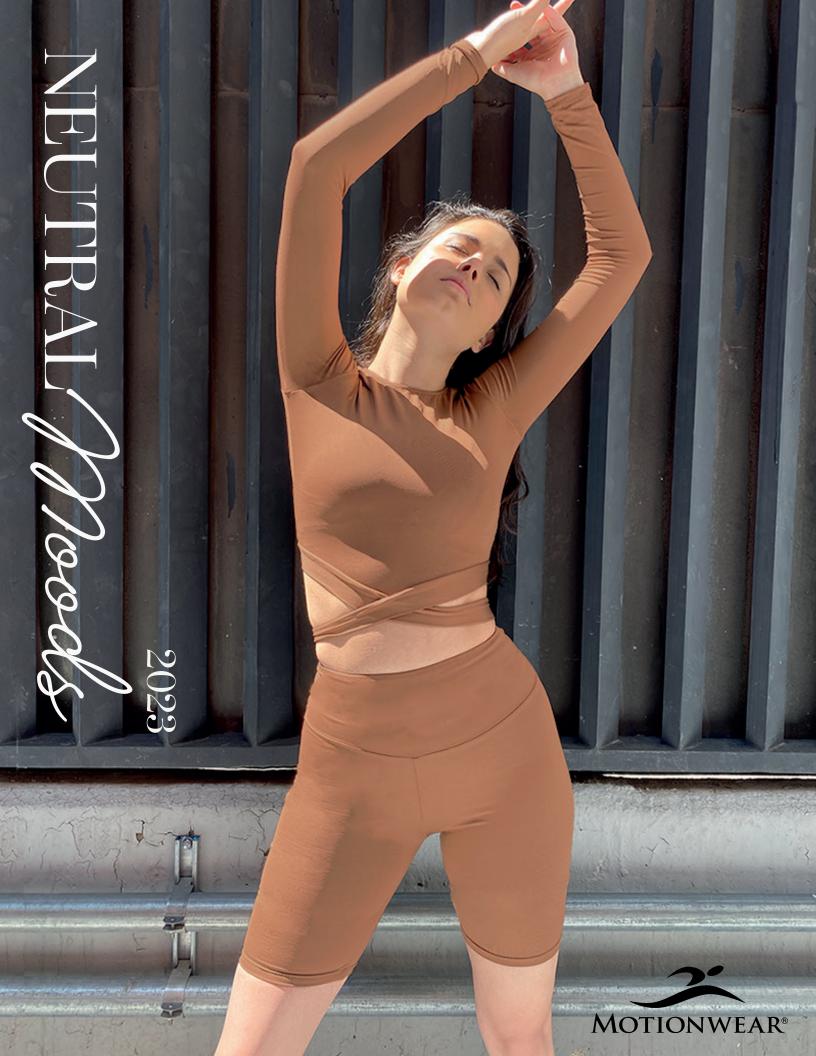

From studio to street, stay in motion with the comfort and flexibility of Motionwear's Neutral Moods collection. Crafted from our signature Silkskyn fabric and featuring soothing neutrals of the season — Chocolate, Mauve, and Mocha — this collection is inspired by the psychology of modern color theory and its impact on our moods.

Our newest, relaxed active silhouettes evoke positive emotions and are designed with comfort and fit in mind. Look great and feel fabulous in one stylish step, before and after your workout, with Neutral Moods.

## Chocolate SILKSKYN

**BALANCED AND VERSATILE**. Conveying a sense of sensuality and self assurance, the richness of chocolate brown is replacing black as the season's "IT" color — so consider dark brown your new neutral. Welcome this sophisticated shade into your comfort zone for an effortlessly stylish confidence boost that puts you at ease... just like a warm embrace!