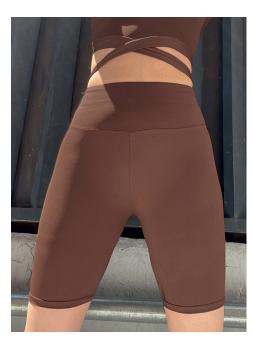

## Chocolate SILKSKYN

**BALANCED AND VERSATILE**. Conveying a sense of sensuality and self assurance, the richness of chocolate brown is replacing black as the season's "IT" color — so consider dark brown your new neutral. Welcome this sophisticated shade into your comfort zone for an effortlessly stylish confidence boost that puts you at ease... just like a warm embrace!

SLIP DRESS MW1371SS-072 PA, SA, MA, LA, XLA

CROSS FRONT CROP TANK MW3928SS-072 PA, SA, MA, LA, XLA

SOLID COLOR LEGGINGS MW7098SS-072 PA, SA, MA, LA, XLA

**HIGH WAIST BIKE SHORTS** MW7221SS-072 PA, SA , MA, LA, XLA